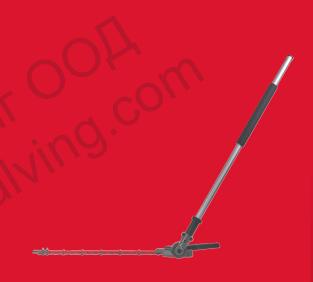

## M18 FOPH-HTA

## QUIK-LOK™ HEDGE TRIMMER ATTACHMENT

- Compatible with Milwaukee® M18 FUEL™ outdoor power head QUIK-LOK™ attachment system
- Capable of cutting branches and limbs up to 25 mm in diameter
- 508 mm blade trims more material in a single pass, increasing reach and productivity
- Articulating head offers 12 positions from 0° to 270° for the most comfortable user sculpting angles and easy trimming the top of tall hedges
- Blade tip guard protects blades from contact with hard objects such as fencing
- Blade cover fully encloses the blade set for storage and transportation purposes
- Suitable for use with 91 cm extension attachment for maximum reach